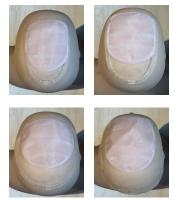

nd sizes that are anatomically correct to provide personalized, seamless coverage and camouflage into your

Each Parisian Inspired™ design features our soft Parisian silk, french drawn top - Silk Trompe L'Oeil™ scalp replica - which utilizes "return hairs" to support more lift and hold for voluminous hairstyles. Single hairs are individually knotted into a french lace fabric and delicately threaded through a Parisian silk fabrique custom tinted to match your scalp color and tone. We further covet our natural top with a beautiful under-layer of Parisian silk and anti-slip detailing.

Each color design features a hand-painted, natural shadow root, providing a beautiful backdrop to showcase the color dimension and value range of our hand-blended Parisian Color Palette.



Cheveux™ Full Base



P-3, P-4, P-7, P-8 BASE

### PARISIAN INSPIRED STOCK COLORS (From Parisian Color Ring)

- OBSIDIAN
- EXPRESSO (also available in SoftTouch)
- CHESTNUT
- CINNAMON
- COFFEE
- CARAMFI
- ASHE BROWN
- LATTE
- HONEY
- LT ASHE
- LT AUBURN
- □ ITBIONDF
- PLATINUM PLATINUM PLUS