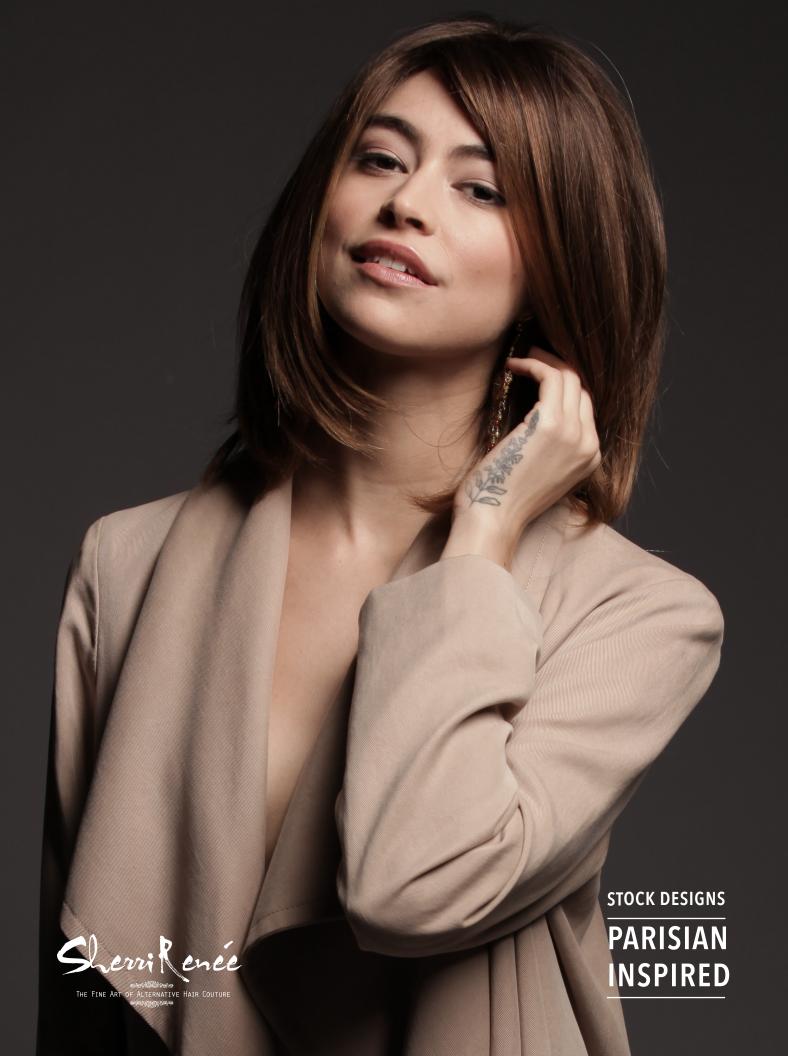

#### PARISIAN INSPIRED™ STOCK COLLECTION

The **Parisian Inspired Collection**, by Sherri Renée, features our signature foundation enhancement portfolio showcasing over eleven top designs and seven full designs. The collection offers four stock top designs (French Flash, Flash Grande, French Fall, and Fall Grande) and a **Cheveux Full** in fourteen (14) unique Parisian Color blends.

Each Parisian Inspired™ design features our soft Parisian silk, french drawn top - Silk Trompe L'Oeil™ scalp replica - which utilizes "return hairs" to support more lift and hold for voluminous hairstyles. Single hairs are individually knotted into a french lace fabric and delicately threaded through a Parisian silk fabrique custom tinted to match your scalp color and tone. We further covet our natural top with a beautiful under-layer of Parisian silk and anti-slip detailing.