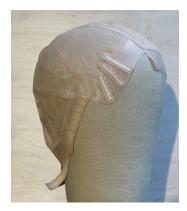

include base shapes and sizes that are anatomically correct to provide personalized, seamless coverage and camouflage into your

Each Parisian Inspired™ design features our soft Parisian silk, french drawn top - Silk Trompe L'Oeil™ scalp replica - which utilizes "return hairs" to support more lift and hold for voluminous hairstyles. Single hairs are individually knotted into a french lace fabric and delicately threaded through a Parisian silk fabrique custom tinted to match your scalp color and tone. We further covet our natural top with a beautiful under-layer of Parisian silk and anti-slip detailing.

Each color design features a hand-painted, natural shadow root, providing a beautiful backdrop to showcase the color dimension and value range of our hand-blended Parisian Color Palette.



Cheveux™ Full Base



P-3, P-4, P-7, P-8 BASE

### PARISIAN INSPIRED STOCK COLORS (From Parisian Color Ring)

- OBSIDIAN
- EXPRESSO (also available in SoftTouch)
- CHESTNUT
- CINNAMON
- COFFEE
- CARAMFI
- ASHE BROWN
- LATTE
- HONEY
- LT ASHE
- LT AUBURN
- □ ITBIONDF
- PLATINUM PLATINUM PLUS